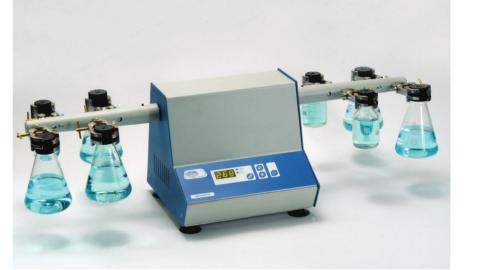

# **Rocking Mixer "Vibromatic"**

DIGITAL ELECTRONIC CONTROL OF SPEED AND TIME.

Optimum shaking frequency: 950 oscillations per minute

#### **FEATURES**

Electronic control from 100 to 950 oscillations per minute. (1900 vibrations) and timer from 1 to 999 minutes or continuous operation.

Oscillation amplitude: 8 mm.

Easily detachable arms equipped with 8 clamps that allow all types of tubes and flask with diameters of between 5 to 50 mm can be held in position. Maximum load: 4 kg.

Model Vibromatic with adapter platform.