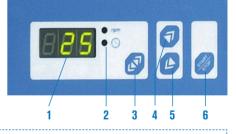

#### **CONTROL PANEL**

- 1. Digital display indicator of osc./min. and time.
- 2. Parameter display selector.
- 3. Parameter selector, speed or time.
- 4. Push button increase value.
- 5. Push button decrease value.
- 6. Push button start-stop.