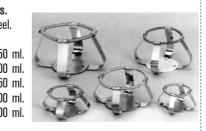

## 2 in 1. Platform support for Erlenmeyer flasks.

**Platform support for Erlenmeyer flasks**, made from AISI 304 stainless steel with clip adapter position holes for 50 ml to 1000 ml flasks. Platform dimensions:

38 cm long x 19 cm wide.

Weight: 2 Kg.

34

- Platform capacity:
- 18 Erlenmeyer flasks of 50 ml.
- 12 Erlenmeyer flasks of 100 ml.
- 8 Erlenmeyer flasks of 250 ml.
- 6 Erlenmeyer flasks of 500 ml.
- 3 Erlenmeyer flasks of 1000 ml. Part No. 3001221

#### Adapters for Erlenmeyer flasks. Made from tempered stainless steel

| Made from | tempered stain | ess ste |
|-----------|----------------|---------|
| Part No.  |                |         |
| 1001003   | Adapter for    | 5       |
| 1000978   | Adapter for    | 10      |
| 1000979   | Adapter for    | 25      |
| 1000980   | Adapter for    | 50      |
| 1000981   | Adapter for    | 100     |