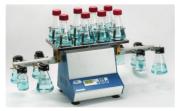

lations | Maximum     | Height / Width /Depth | Power | Weight |
|----------|--------------|-------------|-----------------------|-------|--------|
|          | p.m.         | capacity Kg | (exterior) cm         | W     | Kg     |
| 7000384  | 100 - 950    | 4           | 23 77 27              | 34    | 11     |



### ACCESSORIES

## 2 in 1. Platform support for Erlenmeyer flasks.

**Platform support for Erlenmeyer flasks**, made from AISI 304 stainless steel with clip adapter position holes for 50 ml to 1000 ml flasks. Platform dimensions:

38 cm long x 19 cm wide.

Weight: 2 Kg.

34

- Platform capacity:
- 18 Erlenmeyer flasks of 50 ml.
- 12 Erlenmeyer flasks of 100 ml.
- 8 Erlenmeyer flasks of 250 ml.
- 6 Erlenmeyer flasks of 500 ml.
- 3 Erlenmeyer flasks of 1000 ml. Part No. 3001221



Model Vibromatic with adapter platform.

#### Adapters for Erlenmeyer flasks. Made from tempered stainless steel

| Made from | tempered stain | ess ste |
|-----------|----------------|---------|
| Part No.  |                |         |
| 1001003   | Adapter for    | 5       |
| 1000978   | Adapter for    | 10      |
| 1000979   | Adapter for    | 25      |
| 1000980   | Adapter for    | 50      |
| 1000981   | Adapter for    | 100     |