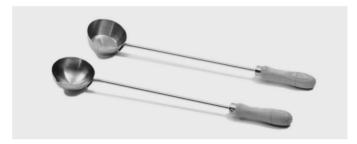

#### **FUSION SPOONS**

Made of AISI 304 stainless, wooden handle. Total length: 350 mm.

**Flat base**. Volume 90 ml. Part No. **6000093** 

Round base. Volume 75 ml.

Part No. 6000094