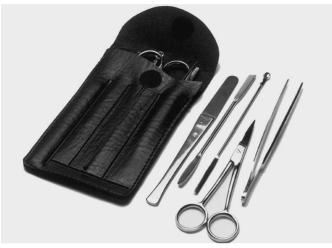

### **SPATULA POCKET POUCH**

Part No. 1001530

Contents:

- 1 Flexible spatula. Part No. 1000856 . 1 Semi micro spatula. Part No. 1278140
- 1 Micro spatula flat spoon. Part No. 1277150. 1 Dissection scissors. Part No. 1000807
- 1 Forceps blunt end. Part No. 1000580