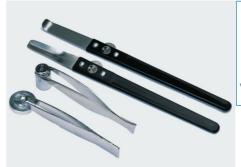

#### Balance weight forceps.

Made of AISI 304 stainless, electrobright finish. Total length 93 mm.

Part No. 1000217

#### Forceps for balance weights.

Made of AISI 304 stainless, electrobright finish. Total length 100 mm.

Part No. 1000216