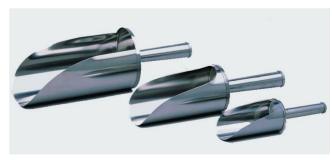

### **SCOOPS WITH HANDLE**

Made of stainless steel AISI 304.

| Part No. | Total length Usable length |         | Width   | Capacity |
|----------|----------------------------|---------|---------|----------|
| 1000859  | 180 mm.                    | 100 mm. | 50 mm.  | 120 ml.  |
| 1000860  | 260 mm.                    | 150 mm. | 75 mm.  | 450 ml.  |
| 1000861  | 310 mm.                    | 200 mm. | 100 mm. | 1500 ml. |
| 1001354  | 330 mm.                    | 210 mm. | 150 mm. | 2000 ml. |