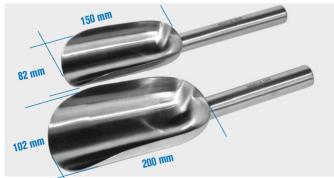

### **SCOOPS WITH HANDLE**

Made of stainless steel AISI 304.

| Part No. | Total length Usable length |         | Width   | Capacity |
|----------|----------------------------|---------|---------|----------|
| 1000859  | 180 mm.                    | 100 mm. | 50 mm.  | 120 ml.  |
| 1000860  | 260 mm.                    | 150 mm. | 75 mm.  | 450 ml.  |
| 1000861  | 310 mm.                    | 200 mm. | 100 mm. | 1500 ml. |
| 1001354  | 330 mm.                    | 210 mm. | 150 mm. | 2000 ml. |