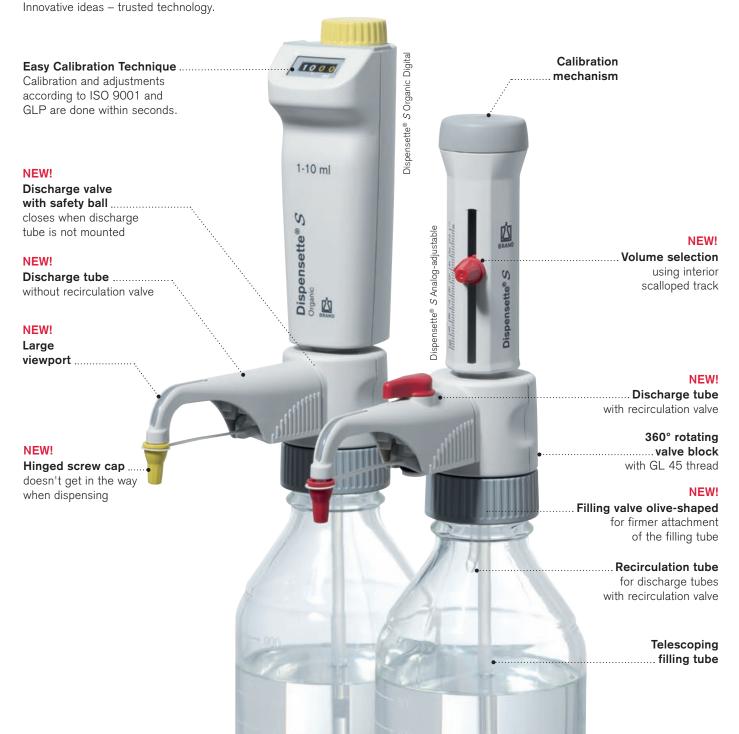

## Dispensette® S

Innovative ideas with trusted technology – the new bottle-top dispenser Dispensette® S.

- New discharge tube with or without recirculation valve
- · New valve system, no sealing rings necessary
- Faster priming due to improved flow technology
- Less force needed during dispensing especially for instruments with large volumes
- Volume selection with interior scalloped track for analog devices, enhances setting reproducibility
- New 1 ml size digital and analog

## A Closer Look...

The bottle-top dispenser Dispensette  $^{\tiny{\$}}$  S has all the features that make dispensing safer and convenient.