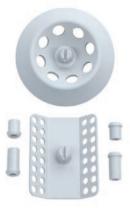

| 2000 G             | 16 500 G   |
| Speed range                          | 6000 rpm           | 800 - 15 7 |
| Unblance sensor                      | No                 | Yes        |
| Timer                                | Yes                | Yes        |
| Quick stop                           | Yes                | Yes        |
| Cover opening                        | Automatic          | Automatic  |
| Program                              | No                 | Yes        |
| RPM/RCF conversion                   | Manually           | Automatic  |
| Dimensions (W $\times$ H $\times$ D) | 155 × 105 × 175 mm | 200 × 140  |
| Weight                               | 1,4 kg             | 3,9 kg     |
|                                      |                    |            |



\*Adapters included in delivery

| Product                | Ident. No. | Price      |
|------------------------|------------|------------|
| ACCESSORIES IKA MINI G |            |            |
| Rotor $4 \times HPLC$  | 0020022341 | EUR 43,00  |
| ACCESSORIES IKA G-L    |            |            |
| PCR Set                | 0030001345 | EUR 213,00 |
| Adapter PCR tube       | 0030001346 | EUR 9,70   |
| Adapter 0,5 ml tube    | 0030001347 | EUR 9,70   |
| Adapter 0,4 ml tube    | 0030001334 | EUR 9,70   |
| 2 ml rotor set         | 0030001333 | EUR 268,00 |
|                        |            |            |



IKA G-L, PCR Set

/ 2,0 ml

#### 700 rpm

ically

10 × 280 mm