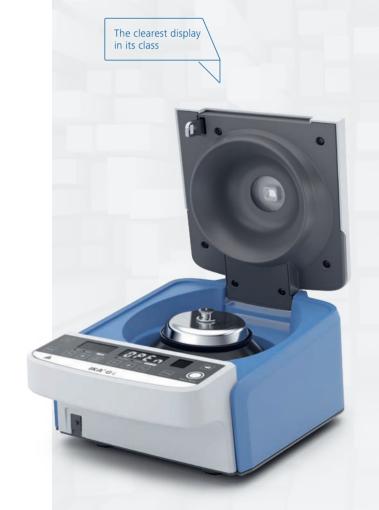

# IKA G-L

/// The universal midi centrifuge

Separating substances at medium rotational speeds: IKA G-L is the ideal midi centrifuge for all types of separation processes such as those found in molecular biology. It can be used with standard 1,5 / 2 ml vessels, as well as with PCR strips. The cover opens automatically at the press of a button.

## STATE-OF-THE-ART DISPLAY

The completely intuitive navigation is carried out through a membrane keypad. This allows an easy setting of speed, rotational speed or programmes.