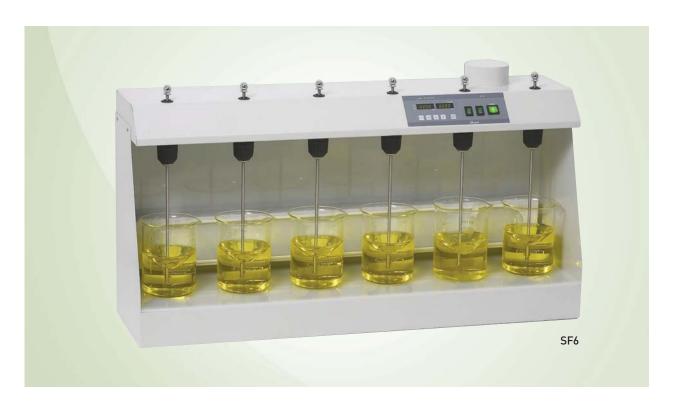

## **Features**

- ► For flocculation test of water, possible to stir 4 or 6 samples at the same time.
- ➤ The fixed illuminator provides glare—free lighting to provide diffused lighting of samples
- Life time keeps long due to the excellent & durable brushless DC motor.
- ➤ Speed control maintains 4 or 6 peddle's rotation speed concurrently by feedback control
- ▶ Digital speed indication & built-in timer(99hr 59min)
- ▶ Indicate separately set—in rpm an practical rpm on the bright LED screen and confirm at the same time.
- ➤ SP4 : portable type

## **Specifications**

| Model              |          | SF6                    | SF4           |
|--------------------|----------|------------------------|---------------|
| No. of places      |          | 6                      | 4             |
| Stirring           | Capacity | up to 2000ml           |               |
|                    | Motor    | Brushless DC motor 60W |               |
|                    | Speed    | 20~300rpm              |               |
| Speed Controller   |          | Feedback control       |               |
| Speed Display      |          | Digital                |               |
| Timer              |          | 99hr 59min             |               |
| Dimensions (W×D×H) |          | 900×250×450mm          | 320×320×390mm |
| Electrical Supply  |          | 220V 50/60Hz           |               |
| Weight             |          | 21.5Kg                 | 9Kg           |
| Price              |          |                        |               |