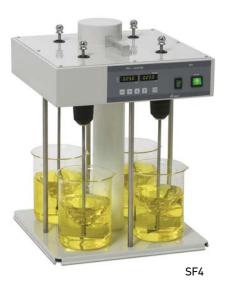

## **Features**

- ► For flocculation test of water, possible to stir 4 or 6 samples at the same time.
- ➤ The fixed illuminator provides glare—free lighting to provide diffused lighting of samples
- Life time keeps long due to the excellent & durable brushless DC motor.
- ➤ Speed control maintains 4 or 6 peddle's rotation speed concurrently by feedback control
- ▶ Digital speed indication & built-in timer(99hr 59min)
- ▶ Indicate separately set—in rpm an practical rpm on the bright LED screen and confirm at the same time.
- ➤ SP4 : portable type

## **Specifications**

| Model              |          | SF6                    | SF4           |
|--------------------|----------|------------------------|---------------|
| No. of places      |          | 6                      | 4             |
| Stirring           | Capacity | up to 2000ml           |               |
|                    | Motor    | Brushless DC motor 60W |               |
|                    | Speed    | 20~300rpm              |               |
| Speed Controller   |          | Feedback control       |               |
| Speed Display      |          | Digital                |               |
| Timer              |          | 99hr 59min             |               |
| Dimensions (W×D×H) |          | 900×250×450mm          | 320×320×390mm |
| Electrical Supply  |          | 220V 50/60Hz           |               |
| Weight             |          | 21.5Kg                 | 9Kg           |
| Price              |          |                        |               |