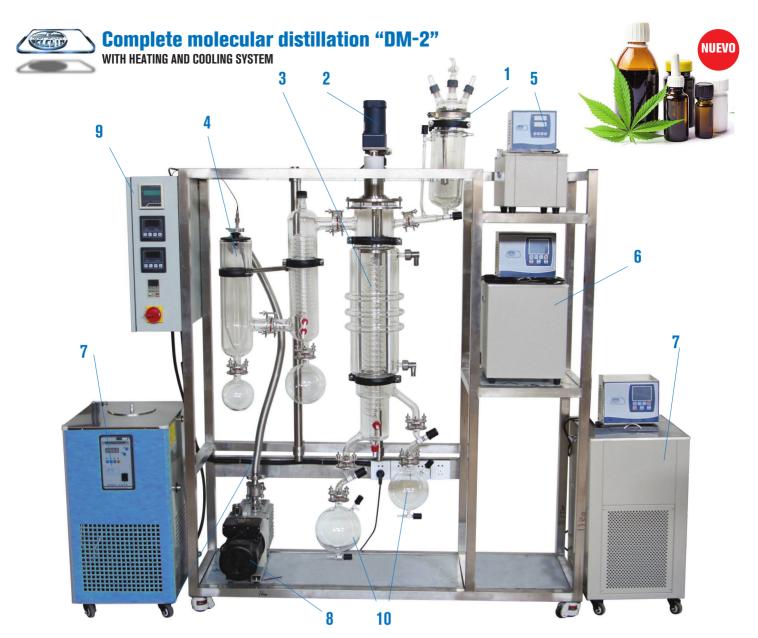

## **STANDARD EQUIPMENT**

- 1. Jacketed feeding flask with manual feed valve.
- 2. Stirrer magnetic driving.
- 3. Glass tank lined with internal condenser.
- 4. Siphon of dry and cold ice.
- 5. Heating circulator for jacketed feed container.
- 6. Heating circulator for coated glass tank.(-30°C.)
- 7. Heating/ cooling circulator for internal condenser (< 5 pa.)
- 8. Vacuum pump.
- 9. Control system.

10. Reception flasks (distilled and residual).