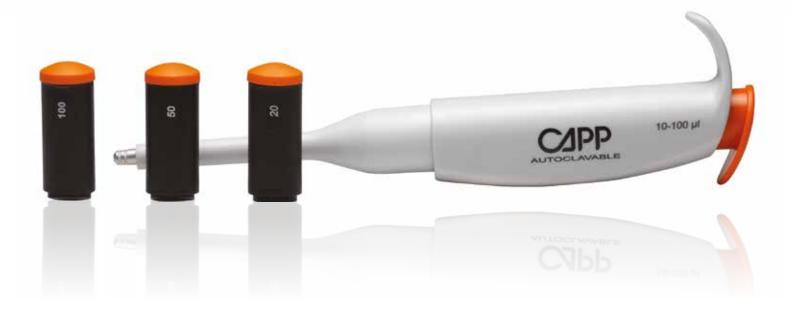

### TRI-VOLUME PIPETTES

As the only pipette manufacturer that offers pipettes with detachable volume controllers, **CAPP** proudly introduces **CAPP** *Trio*, a ready-to-go pipette set which includes three fixed volume knobs.

### Highlights:

- Quick volume switch: 3 fixed pipettes in 1!
  - Ideal for routine work
  - Customisable volume selection
    - Fully autoclavable

## **Ordering Information**

| Cat. No. | Description                                    | Inaccuracy % | Imprecision % | Colour     |
|----------|------------------------------------------------|--------------|---------------|------------|
| C10-T1   | CAPP Tri-volume pipettes, 1μL, 5μL, 10μL       | 2.50 / 1.00  | 1.80 /0.50    | $\bigcirc$ |
| C100-T2  | CAPP Tri-volume pipettes, 20μL, 50μL, 100μL    | 2.00 /0.70   | 0.80 /0.20    |            |
| C1000-T3 | CAPP Tri-volume pipettes, 200μL, 500μL, 1000μL | 1.50 /0.80   | 0.40 /0.15    | •          |
| CXXX-T   | CAPP Tri-volume pipettes, Custom Set           |              |               |            |