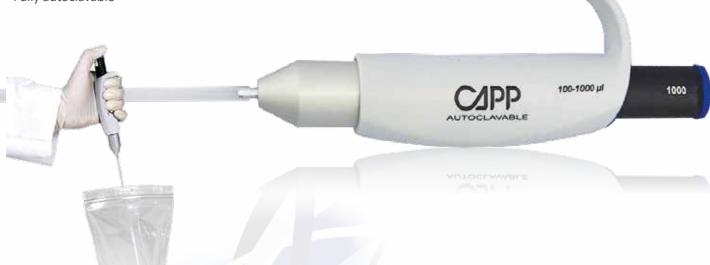

CIPP Microbiology
SINGLE CHANNEL PIPETTES

CAPP Microbiology. Single Channel Pipettes are ideal for microbiology tests in

This pipette is supplied with three fixed volume knobs of  $100\mu$ L,  $900\mu$ L and  $1000\mu$ L and has a modified tip cone suited for use with a sterile extended length straw. This allows further reach and pipetting of viscous liquids such as milk, cream, yoghurt and cosmetics.

**CAPP***Microbiology* **Single Channel Pipettes** are ideal instruments for protocols involving a dilution of 1:10.

#### Highlights:

• Extended reach

the food industry.

- Rotation-free volume selection
- Pre-set calibrated volume controllers
- Customisable volume selection
- Fully autoclavable

# **Ordering Information**

CAPP Microbiology Pipettes (for use with sterile straws)

| Cat. No.  | Description                                                         | Inaccuracy % | Imprecision % |
|-----------|---------------------------------------------------------------------|--------------|---------------|
| C1000-1BS | CAPPMicrobiology pipette, with 100μL, 900μL and 1000μL volume knobs | 2.50/0.80    | 2.50/0.50     |
| 4170807   | Pre-sterile straws for CAPPMicrobiology pipette, 40x25 pcs.         |              |               |